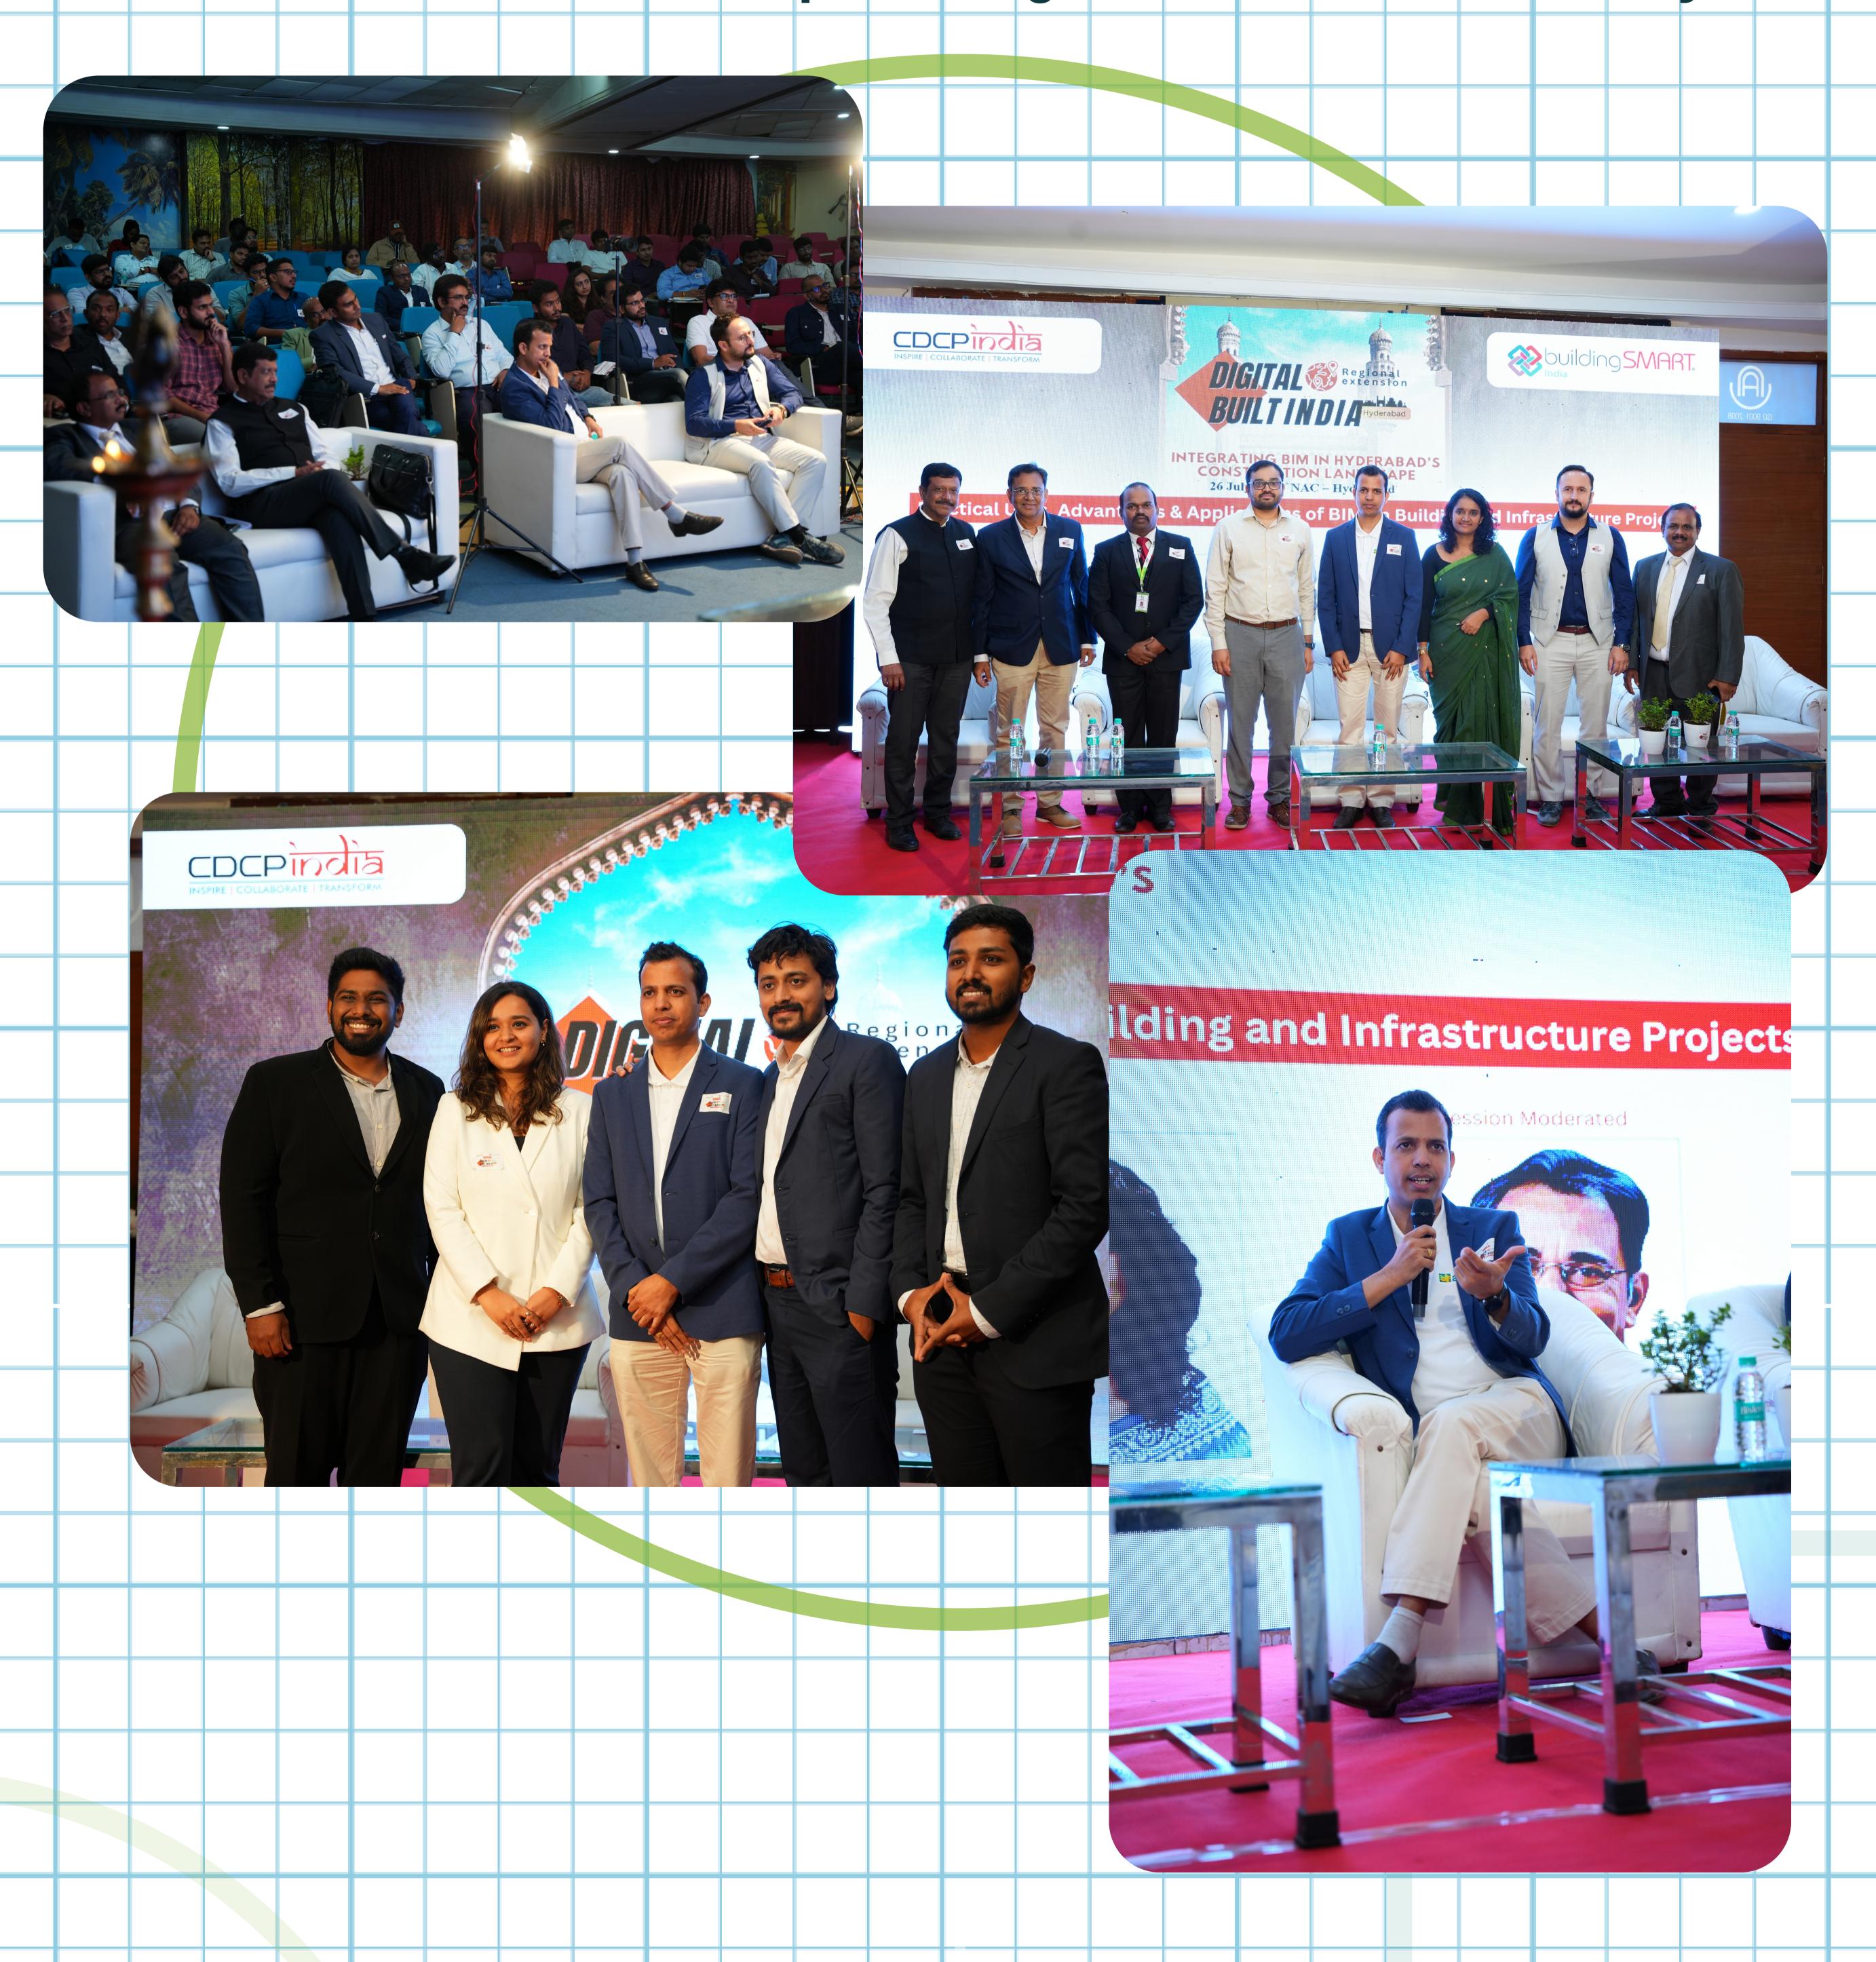

#### MARKETING UPDATES

Linkled In Followers Grew to 24,000 people.

Participated In Digital Build India Event hosted by CDCP