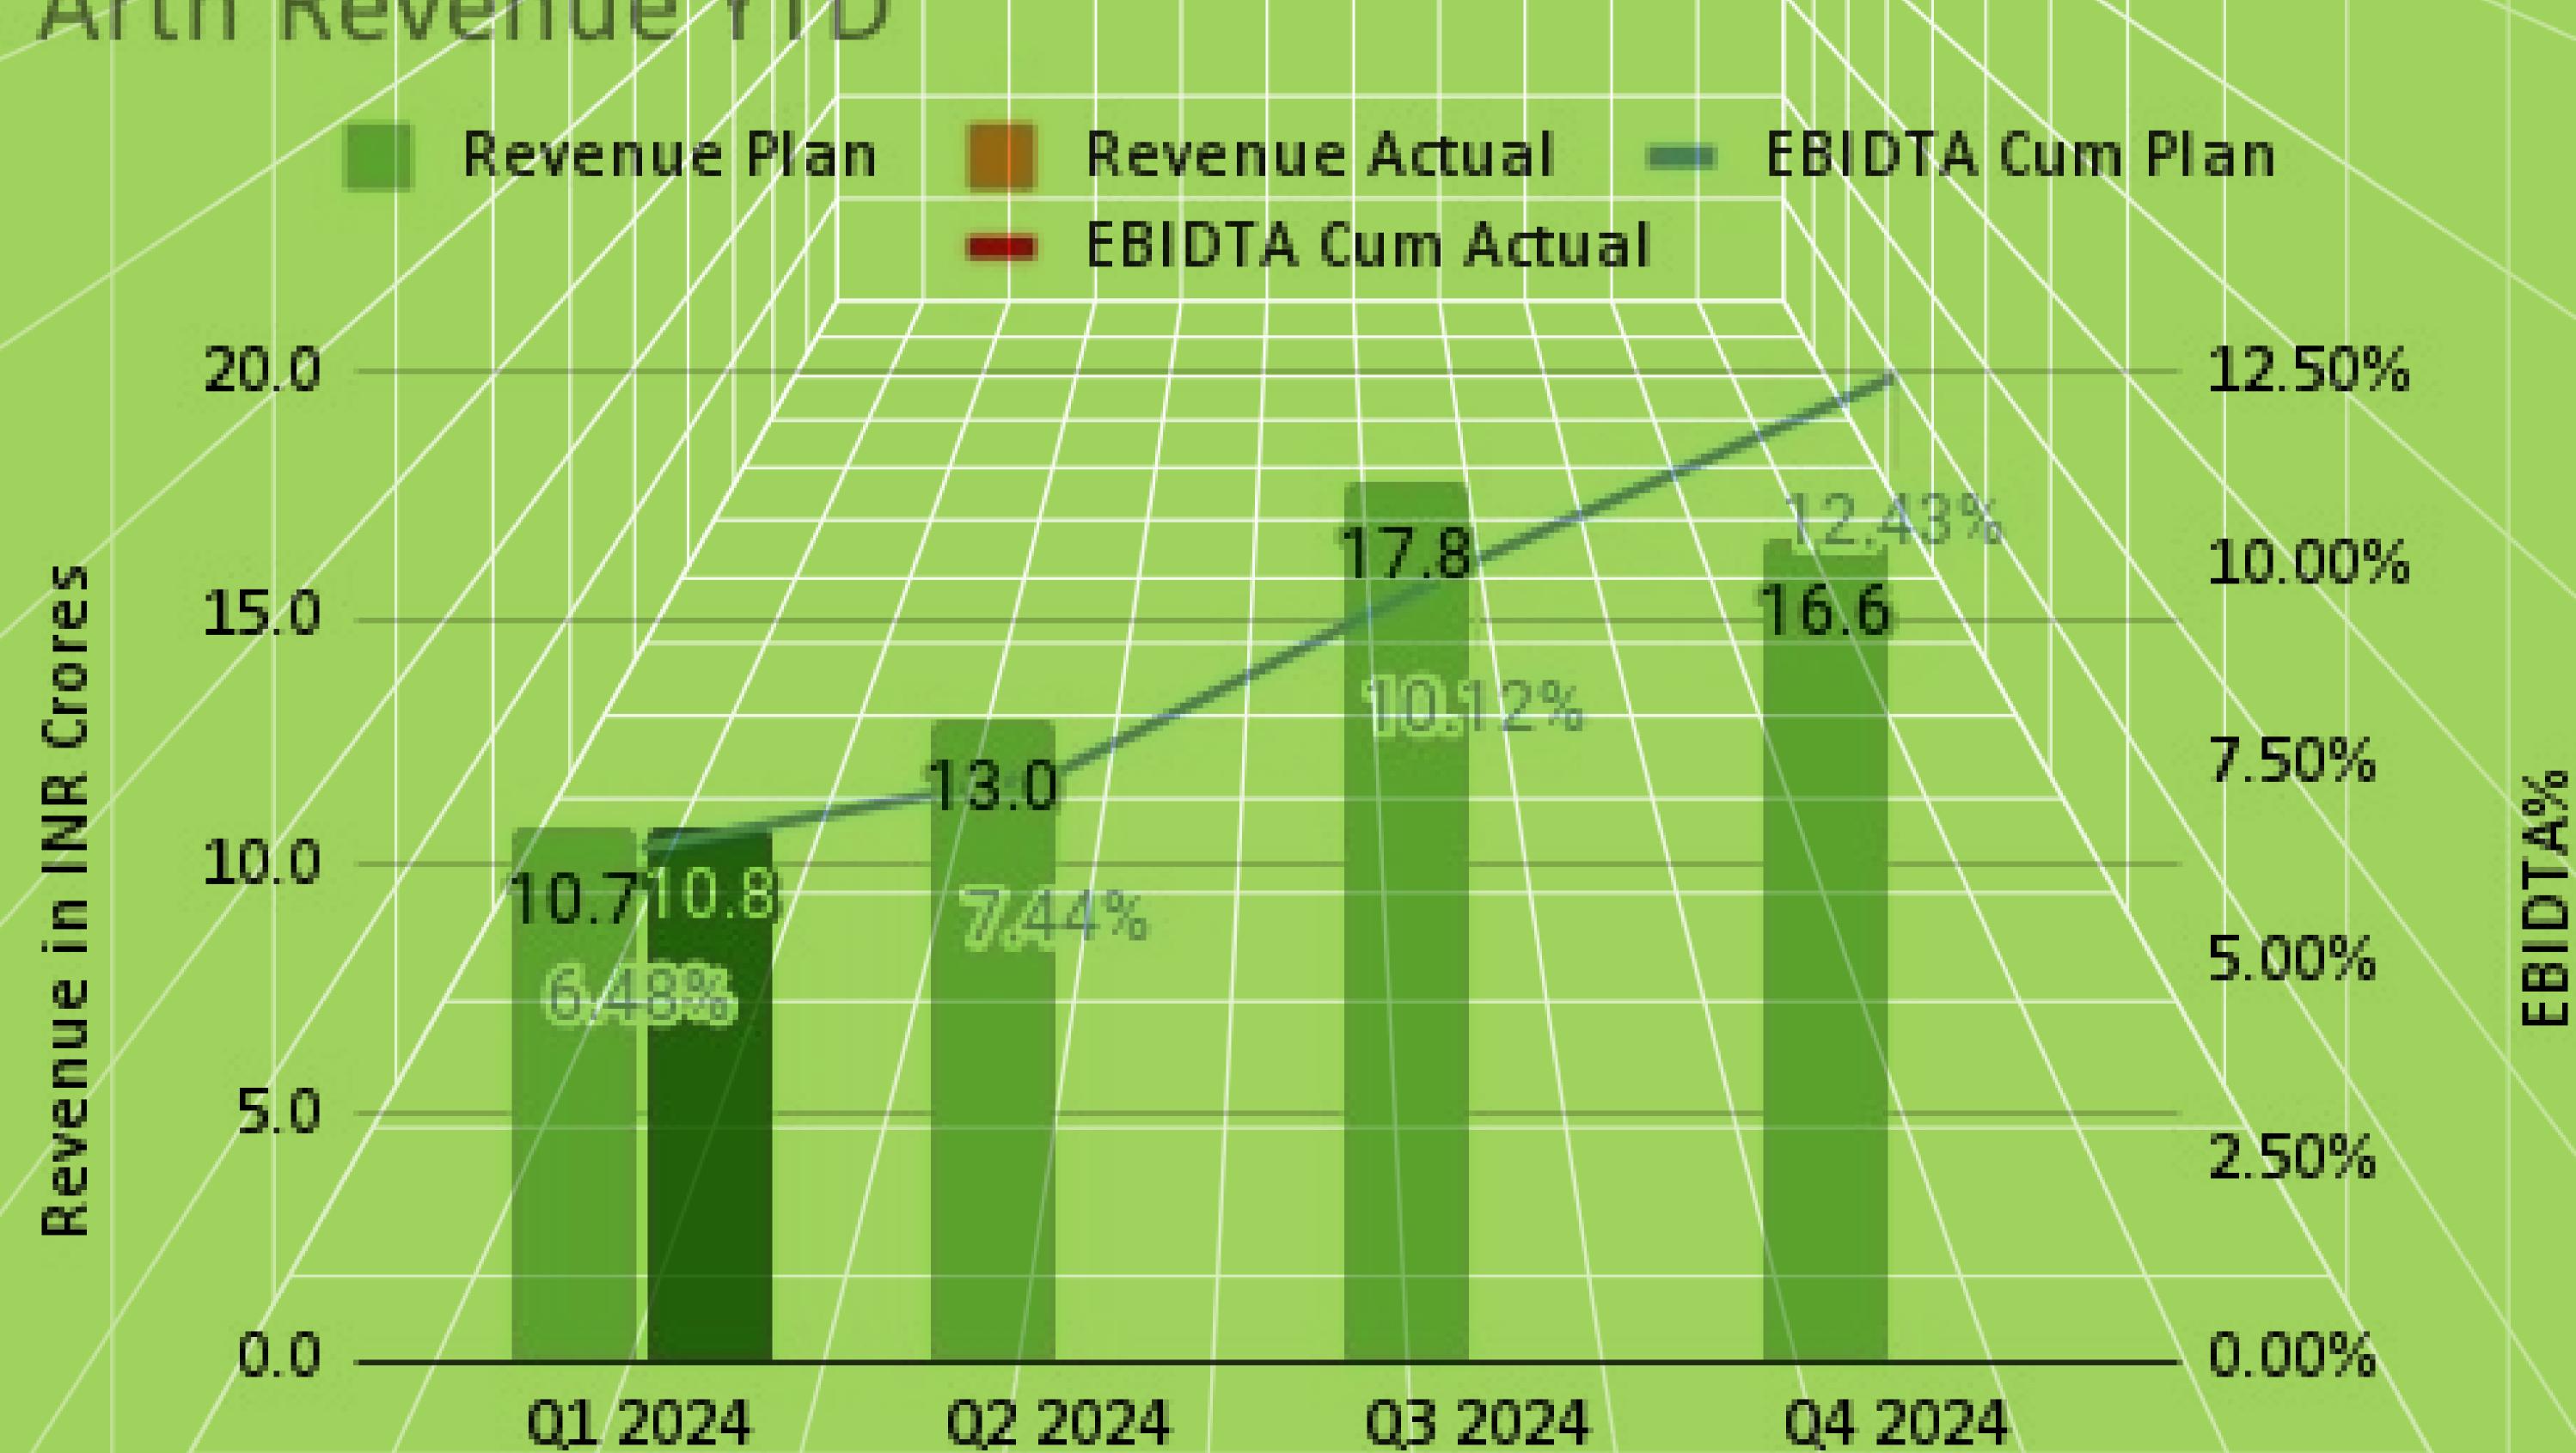

Q1 Target - 5.85 Cr INR

Q1 Achieved - 4.09 Cr INR

#### Total Plan For Singapore Sales FY 24 - 25

Q1 Target - 2 Mn

Q1 Achieved - 2.35 Mn